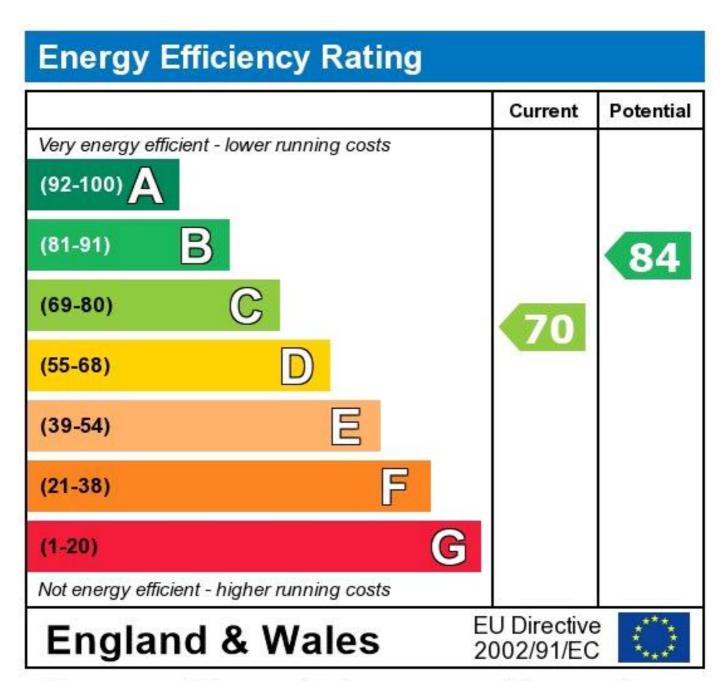

Boasting two double bedrooms, large living / dining / kitchen room, three piece suite bathroom and two parkking spaces and more.

The energy efficiency rating is a measure of the overall efficiency of a home. The higher the rating the more energy efficient the home is and the lower the fuel bills will be.