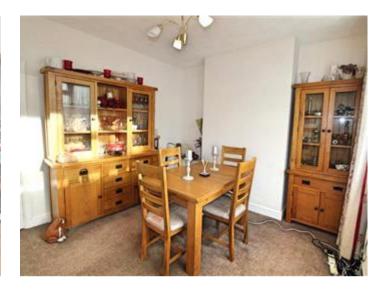

The ground floor comprises of a large reception room (previously two rooms), kitchen with water views, utility room plus ground floor WC.

The first floor boasts three double bedrooms and good size family bathroom. Further access to a large informal loft room currently used as a bedroom.