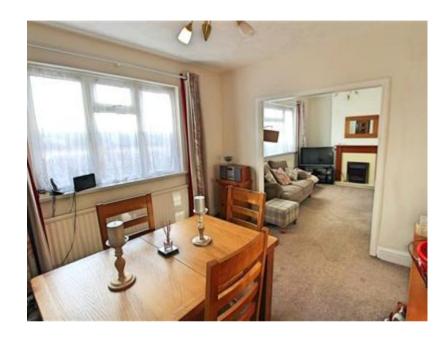

The ground floor comprises of a large reception room (previously two rooms), kitchen with water views, utility room plus ground floor WC.

The first floor boasts three double bedrooms and good size family bathroom. Further access to a large informal loft room currently used as a bedroom.