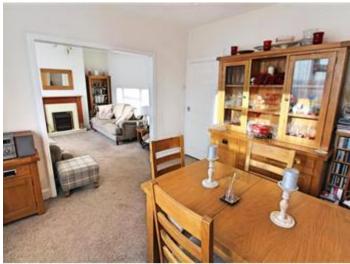

The ground floor comprises of a large reception room (previously two rooms), kitchen with water views, utility room plus ground floor WC.

The first floor boasts three double bedrooms and good size family bathroom. Further access to a large informal loft room currently used as a bedroom.