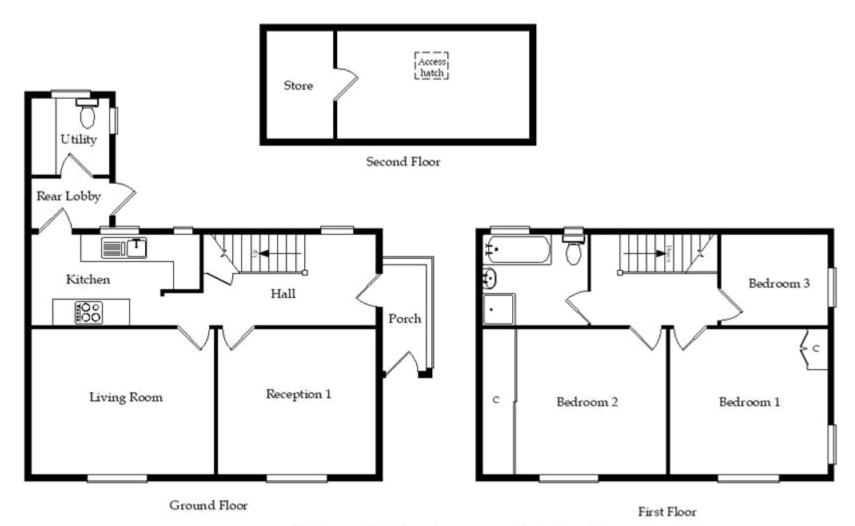

The ground floor comprises of a large reception room (previously two rooms), kitchen with water views, utility room plus ground floor WC.

The first floor boasts three double bedrooms and good size family bathroom. Further access to a large informal loft room currently used as a bedroom.

The house is on a huge plot with front, side and rear gardens with potential to extend in several ways (subject to planning).

There is also a separate detached garage and hard stand at the bottom of the rear garden.